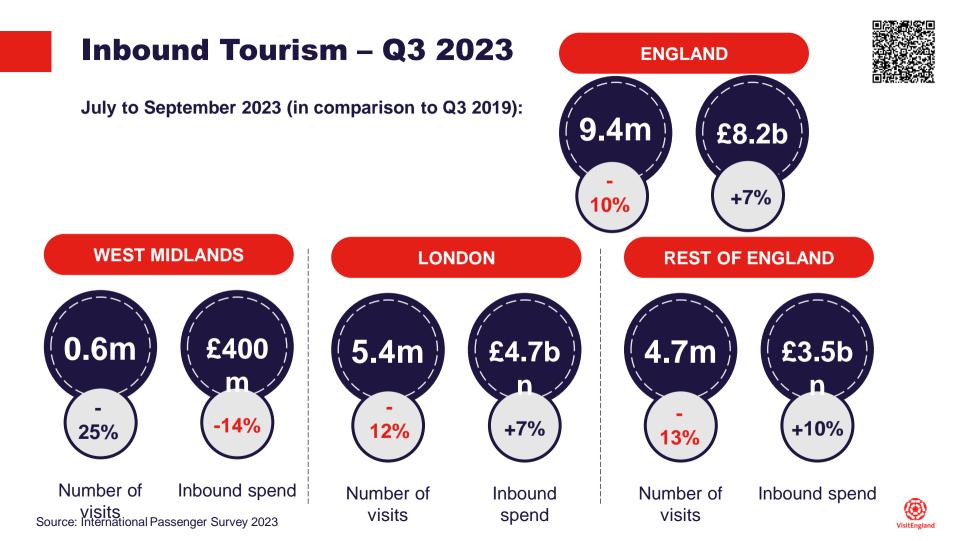

## **Domestic Overnight Trips – Q3 2023**

Between July – September 2023:

2023 year to date (YTD) England visits were down 2% on 2022 YTD, with spend up 1% in nominal terms, although down 7% in real terms. The number of nights down 6% on 2022 YTD

Source: Great Britain Tourism Survey 2023