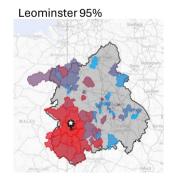

-------------|------------|-------|------------|------------|
| Bromyard    | 98.1%         | 0.3%       | 0.4%  | 0.5%       | 0.1%       |
| Leominster  | 95.0%         | 0.4%       | 3.6%  | 0.3%       | 0.2%       |
| Hereford    | 92.8%         | 3.2%       | 3.1%  | 0.5%       | 0.2%       |
| Ledbury     | 80.7%         | 17.4%      | 0.5%  | 0.8%       | 0.1%       |
| Kington     | 77.9%         | 0.4%       | 21.4% | 0.0%       | 0.0%       |
| Ross on Wye | 53.7%         | 40.1%      | 5.1%  | 0.4%       | 0.1%       |





Herefordshire

County BID

### Herefordshire Visitor and Footfall Overview

All data is anonymised, aggregated and GDPR compliant

#### Visitors from West Midlands, total % of visitors to the town centre





Bromyard 98.1%

Ledbury 80.7%

Ross-on-Wye 53.7%







Herefordshire

### Herefordshire Visitor and Footfall Overview

All data is anonymised, aggregated and GDPR compliant

#### Ross-on-Wye Visitor Origins vs Bourton on the Water

#### **Ross-on-Wye**

**County** BID



### **Bourton on the Water**

#### South West 78.4%



#### South East 16.2%



#### London 0.5%



### East Anglia 0.5%









East Anglia 0.2%





### Herefordshire County BID

#### **Spend Potential Postcodes % Visitors**

All data is anonymised, aggregated and GDPR compliant





| Town        | High   | Medium | Low    |
|-------------|--------|--------|--------|
| Ledbury     | 87.20% | 10.30% | 2.50%  |
| Hereford    | 67.90% | 16.40% | 15.70% |
| Ross on Wye | 64%    | 16.20% | 19.80% |
| Bromyard    | 42.50% | 50.30% | 7.20%  |
| Kington     | 35.50% | 21.50%