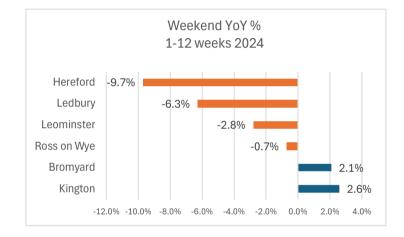

## **Improved Communication Methods**

- Visit Herefordshire Website
- 2022 338,689
- 2023 593,455
- BID E-Newsletters
- 15 April 2024 63.3%
- 10 April 2024 48.7%
- 29 March 2024 52.5%
- 26 March 2024 49%
- 15 March 2024 67%
- Visit Herefordshire Consumer E-Newsletters
  - 15 March 2024 57.7%
  - 9 March 2024 56.3%
- Drop-In sessions / Monthly Roadshows
- Visitor Information Tent Events