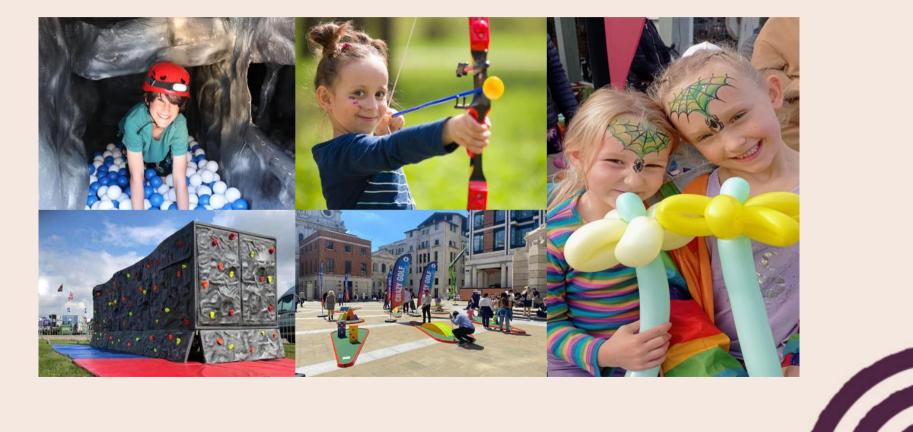

# What Does The Visitor Economy Mean To Herefordshire?

## **HEREFORDSHIRE**

brought to you by Herefordshire County BID

- Total economic impact of tourism £470m £637m
- Total visitor days 5.77m 7.725m
- Staying visitor days 2.5m 3.046m
- Number of day visitors 3.26m- 4.679m
- Number of FTE jobs supported by tourism spend 6,085 7,489