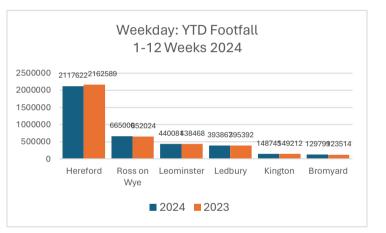

## **Improved Communication Methods**

- Visit Herefordshire Website
- 2022 338,689
- 2023 593,455
- BID E-Newsletters
- 15 April 2024 63.3%
- 10 April 2024 48.7%
- 29 March 2024 52.5%
- 26 March 2024 49%
- 15 March 2024 67%
- Visit Herefordshire Consumer E-Newsletters
  - 15 March 2024 57.7%
  - 9 March 2024 56.3%
- Drop-In sessions / Monthly Roadshows
- Visitor Information Tent Events