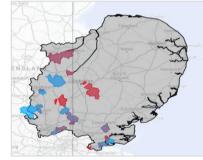

#### Domestic day visits in England: headline narratives

- Volume: day visits increased in 2023 vs 2022 with the first half of the year showing stronger growth, likely due to the impact of COVID-19 in early 2022.
- **Value:** Spend was up vs 2022 in both nominal and real (inflation adjusted) terms.
- Average spend per visit: was up vs 2022 in nominal terms but in real terms it saw a slight decline.
- **Regions:** London saw the largest share and strongest year on year growth for both visits and spend out of all the English regions, echoed by the growth in visits to large cities and towns more broadly. Behind London, the South East accounted for the highest volume and value across 2023.
- Activity: Visiting friends and relatives remained the most frequent type of visit although growth was flat vs 2022. Visits to attractions were up. VFR trips and those who went for food and drink/a night out/speciality shopping accumulated the most spend in 2023.