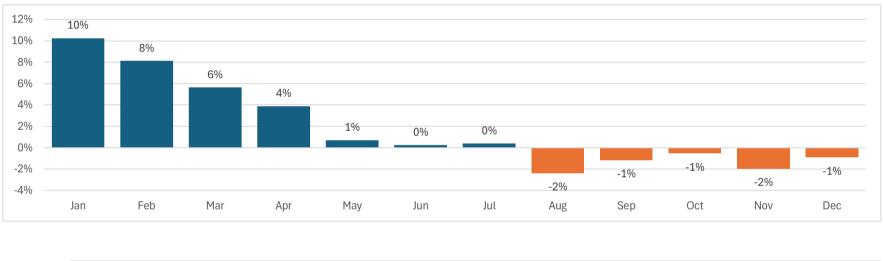

## **Improved Communication Methods**

- Visit Herefordshire Website
- 2022 338,689
- 2023 593,455
- BID E-Newsletters
- 15 April 2024 63.3%
- 10 April 2024 48.7%
- 29 March 2024 52.5%
- 26 March 2024 49%
- 15 March 2024 67%
- Visit Herefordshire Consumer E-Newsletters
  - 15 March 2024 57.7%
  - 9 March 2024 56.3%
- Drop-In sessions / Monthly Roadshows
- Visitor Information Tent Events