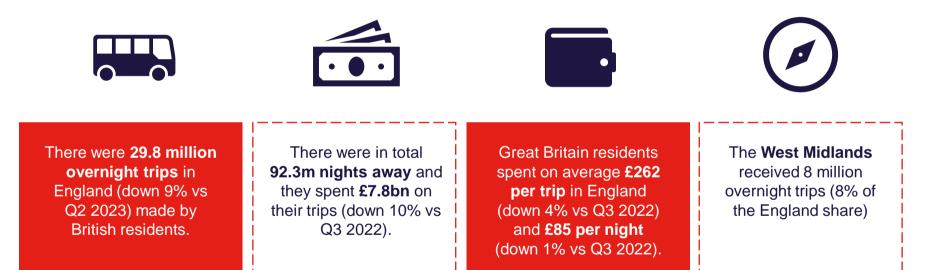

## **Domestic Overnight Trips – Q3 2023**

Between July – September 2023:

2023 year to date (YTD) England visits were down 2% on 2022 YTD, with spend up 1% in nominal terms, although down 7% in real terms. The number of nights down 6% on 2022 YTD

Source: Great Britain Tourism Survey 2023