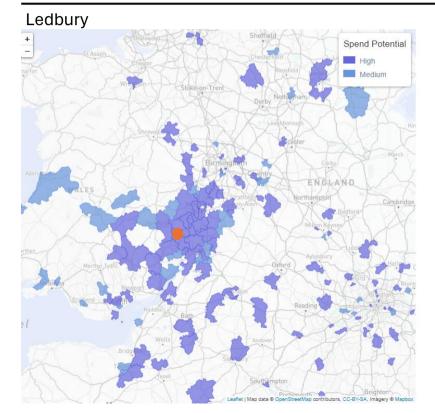

# **Research and insights – data visualisation tools on our website**

Local authority data for short term rentals available

VISA data will allow you to see category spend % and markets %