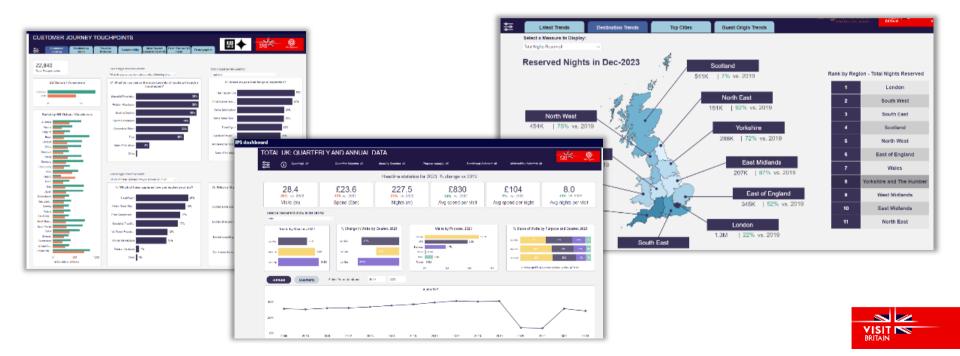

# **Research and insights – data visualisation tools on our website**

Local authority data for short term rentals available

VISA data will allow you to see category spend % and markets %