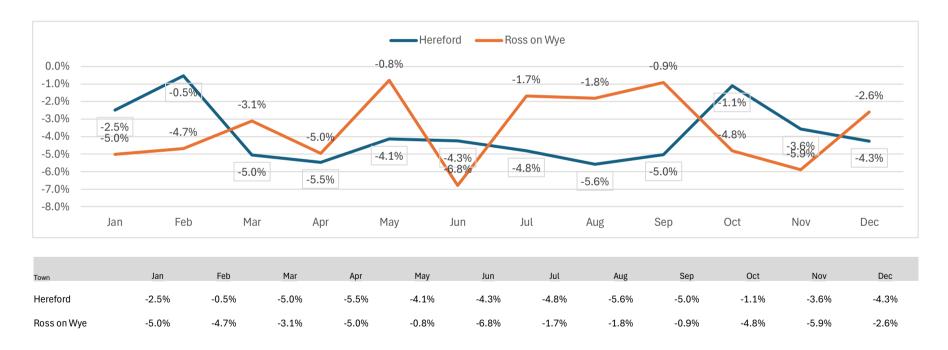

## **HEREFORDSHIRE**

brought to you by Herefordshire County BID

- Total economic impact of tourism £470m £637m
- Total visitor days 5.77m 7.725m
- Staying visitor days 2.5m 3.046m
- Number of day visitors 3.26m- 4.679m
- Number of FTE jobs supported by tourism spend 6,085 7,489

#### Economic Impact by Sector

| 0 | Accommodation  | £41m - £55m   |
|---|----------------|---------------|
| 0 | Food and Drink | £164 – £225m  |
| 0 | Recreation     | £29m – £35m   |
| 0 | Shopping       | £79m – £107m  |
| 0 | Transport      | £38m – £53m   |
| 0 | Other          | £120m – £160m |

Stats from 2021 compared to 2022 STEAM Report Nicola Said

VisitEngland

Regional Lead – North West and West Midlands