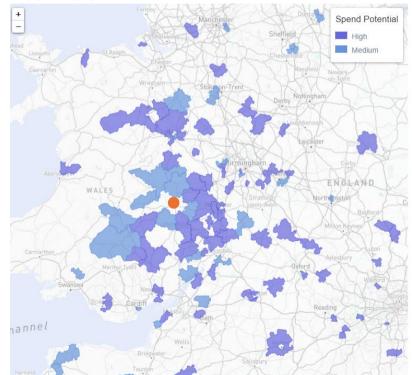

# **Research and insights – data visualisation tools on our website**

Local authority data for short term rentals available

VISA data will allow you to see category spend % and markets %