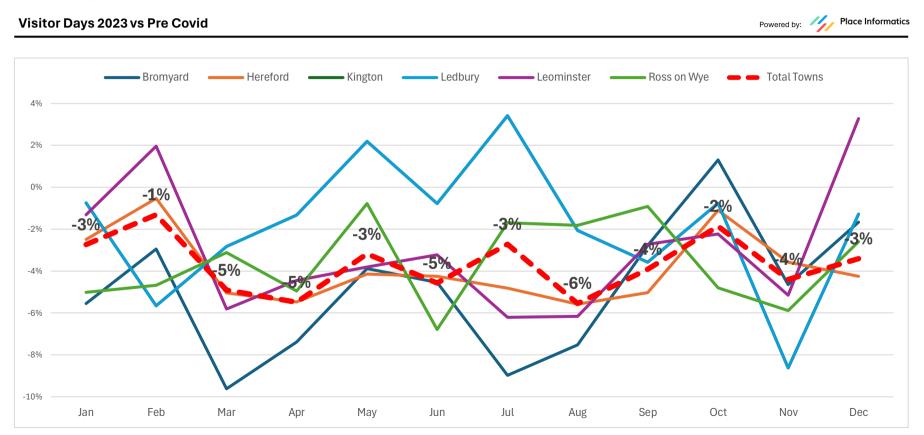

## **Improved Communication Methods**

- Visit Herefordshire Website
- 2022 338,689
- 2023 593,455
- BID E-Newsletters
- 15 April 2024 63.3%
- 10 April 2024 48.7%
- 29 March 2024 52.5%
- 26 March 2024 49%
- 15 March 2024 67%
- Visit Herefordshire Consumer E-Newsletters
  - 15 March 2024 57.7%
  - 9 March 2024 56.3%
- Drop-In sessions / Monthly Roadshows
- Visitor Information Tent Events