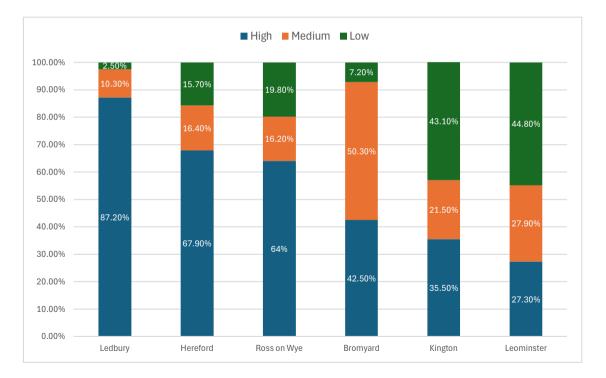

0.4%       | 0.1%       |





Herefordshire

County BID

### Herefordshire Visitor and Footfall Overview

All data is anonymised, aggregated and GDPR compliant

#### Visitors from West Midlands, total % of visitors to the town centre





Bromyard 98.1%

Ledbury 80.7%

Ross-on-Wye 53.7%







Herefordshire

### Herefordshire Visitor and Footfall Overview

All data is anonymised, aggregated and GDPR compliant

#### Ross-on-Wye Visitor Origins vs Bourton on the Water

#### **Ross-on-Wye**

**County** BID



### **Bourton on the Water**

#### South West 78.4%



#### South East 16.2%



#### London 0.5%



### East Anglia 0.5%









East Anglia 0.2%





### Herefordshire County BID

#### **Spend Potential Postcodes % Visitors**

All data is anonymised, aggregated and GDPR compliant





| Town        | High   | Medium | Low    |
|-------------|--------|--------|--------|
| Ledbury     | 87.20% | 10.30% | 2.50%  |
| Hereford    | 67.90% | 16.40% | 15.70% |
| Ross on Wye | 64%    | 16.20% | 19.80% |
| Bromyard    | 42.50% | 50.30% | 7.20%  |
| Kington     | 35.50% | 21.50% | 43.10% |
| Leominster  | 27.30% | 27.90% | 44.80% |



County BID

### Herefordshire Visitor and Footfall Overview

All data is anonymised, aggregated and GDPR compliant

#### **Spend Potential Postcodes**

Herefordshire

Powered by: /// Place Informatics







### Herefordshire Visitor and Footfall Overview

All data is anonymised, aggregated and GDPR compliant

#### Spend Potential

Powered by: /// Place Informatics



### Leominster





### Herefordshire Visitor and Footfall Overview

All data is