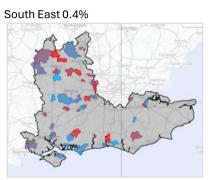

#### Domestic day visits in England: headline narratives

- Volume: day visits increased in 2023 vs 2022 with the first half of the year showing stronger growth, likely due to the impact of COVID-19 in early 2022.
- **Value:** Spend was up vs 2022 in both nominal and real (inflation adjusted) terms.
- Average spend per visit: was up vs 2022 in nominal terms but in real terms it saw a slight decline.
- **Regions:** London saw the largest share and strongest year on year growth for both visits and spend out of all the English regions, echoed by the growth in visits to large cities and towns more broadly. Behind London, the South East accounted for the highest volume and value across 2023.
- Activity: Visiting friends and relatives remained the most frequent type of visit although growth was flat vs 2022. Visits to attractions were up. VFR trips and those who went for food and drink/a night out/speciality shopping accumulated the most spend in 2023.