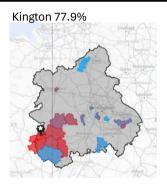

Wales | South East | North West |
|-------------|---------------|------------|-------|------------|------------|
| Bromyard    | 98.1%         | 0.3%       | 0.4%  | 0.5%       | 0.1%       |
| Leominster  | 95.0%         | 0.4%       | 3.6%  | 0.3%       | 0.2%       |
| Hereford    | 92.8%         | 3.2%       | 3.1%  | 0.5%       | 0.2%       |
| Ledbury     | 80.7%         | 17.4%      | 0.5%  | 0.8%       | 0.1%       |
| Kington     | 77.9%         | 0.4%       | 21.4% | 0.0%       | 0.0%       |
| Ross on Wye | 53.7%         | 40.1%      | 5.1%  | 0.4%       | 0.1%       |





Herefordshire

County BID

### Herefordshire Visitor and Footfall Overview

All data is anonymised, aggregated and GDPR compliant

#### Visitors from West Midlands, total % of visitors to the town centre





Bromyard 98.1%

Ledbury 80.7%

Ross-on-Wye 53.7%







Herefordshire

### Herefordshire Visitor and Footfall Overview

All data is anonymised, aggregated and GDPR compliant

#### Ross-on-Wye Visitor Origins vs Bourton on the Water

#### **Ross-on-Wye**

**County** BID



### **Bourton on the Water**

#### South West 78.4%



#### South East 16.2%



#### London 0.5%



### East Anglia 0.5%









East Anglia 0.2%





### Herefordshire County BID

#### **Spend Potential Postcodes % Visitors**

All data is anonymised, aggregated and GDPR compliant





| Town        | High   | Medium | Low    |
|-------------|--------|--------|--------|
| Ledbury     | 87.20% | 10.30% | 2.50%  |
| Hereford    | 67.90% | 16.40% | 15.70% |
| Ross on Wye | 64%    | 16.20% | 19.80% |
| Bromyard    | 42.50%