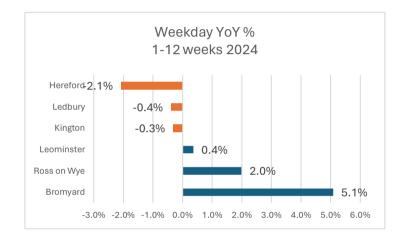

## **Improved Communication Methods**

- Visit Herefordshire Website
- 2022 338,689
- 2023 593,455
- BID E-Newsletters
- 15 April 2024 63.3%
- 10 April 2024 48.7%
- 29 March 2024 52.5%
- 26 March 2024 49%
- 15 March 2024 67%
- Visit Herefordshire Consumer E-Newsletters
  - 15 March 2024 57.7%
  - 9 March 2024 56.3%
- Drop-In sessions / Monthly Roadshows
- Visitor Information Tent Events