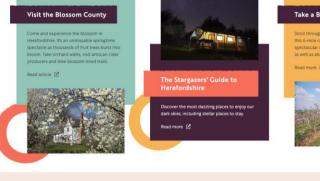

#### Come to the Blossom County Orchard ambles, celebration events & cider tastings

Spring is a glorious time to visit Herefordshire, with thousands of fruit trees bursting into blossom. Make the most of this gorgeous spectacle with our selection of blossomthemed events and activities. Meet artisan cider producers, stroll through pretty orchards, bike our cider circuits and taste our favourile thirst-quencher.

The Stargazers' Guide to Herefordshire Immerse yourself in our dark skies!

extensions to England's shaded clastical society, reasong 4 a discover upole for silingations (res shadpeting to share outby you can rare Skargameer' Gandie valent's sociate the transtor sociate the social exceeding various of the altimate and on an autoinform of "Dancy Dance to engine a face dance locating various of the altimate and a social Dance to engine a face dance locating social corrects and combinations.