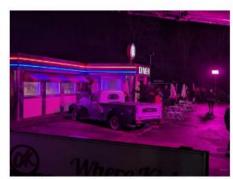

#### Get in touch with u

Coppett Hill features in Harry Potter and the Deathly Hallows – Part 1

The OK Diner served as a film location for the 2024 series of Dr Who

The OK Diner The retro OK Diner in Leominster served as a film location for the 2024 series of Dr Who.

Hereford City and is based on one of the Merrily Watkins

Croft Castle featured in Channel 4's National Trust: My Historic Home