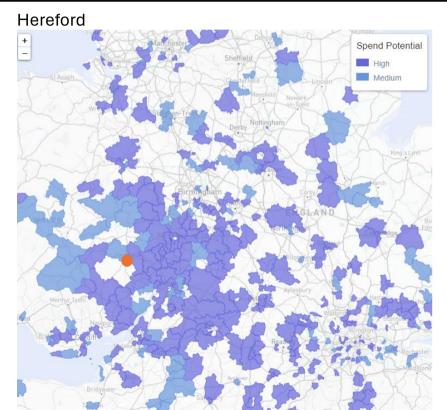

h West 78.4%



#### South East 16.2%



#### London 0.5%



### East Anglia 0.5%









East Anglia 0.2%





### Herefordshire County BID

#### **Spend Potential Postcodes % Visitors**

All data is anonymised, aggregated and GDPR compliant





| Town        | High   | Medium | Low    |
|-------------|--------|--------|--------|
| Ledbury     | 87.20% | 10.30% | 2.50%  |
| Hereford    | 67.90% | 16.40% | 15.70% |
| Ross on Wye | 64%    | 16.20% | 19.80% |
| Bromyard    | 42.50% | 50.30% | 7.20%  |
| Kington     | 35.50% | 21.50% | 43.10% |
| Leominster  | 27.30% | 27.90% | 44.80% |



County BID

### Herefordshire Visitor and Footfall Overview

All data is anonymised, aggregated and GDPR compliant

#### **Spend Potential Postcodes**

Herefordshire

Powered by: /// Place Informatics







### Herefordshire Visitor and Footfall Overview

All data is anonymised, aggregated and GDPR compliant

#### Spend Potential

Powered by: /// Place Informatics



### Leominster





### Herefordshire Visitor and Footfall Overview

All data is anonymised, aggregated and GDPR compliant

#### Spend Potential

Powered by: /// Place Informatics



### Leominster





#### **Visitors Weekday**

Powered by: //\_\_ Place Informatics



| Town        | YoY   |
|-------------|-------|
| Bromyard    | 5.1%  |
| Ross on Wye | 2.0%  |
| Leominster  | 0.4%  |
| Kington     | -0.3% |
| Ledbury     | -0.4% |
| Hereford    | -2.1% |



| Town        | 2024    | 2023    |
|-------------|---------|---------|
| Hereford    | 2117622 | 2162589 |
| Ross on Wye | 665000  | 652024  |
| Leominster  | 440081