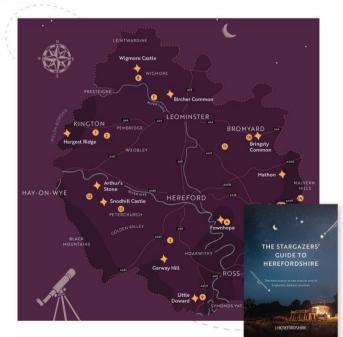

The Stargazers' Guide to Herefordshire Immerse yourself in our dark skies!

extensions to England's shaded clastical society, reasong 4 a discover upole for silingations (res shadpeting to share outby you can rare Skargameer' Gandie valent's sociate the transtor sociate the social exceeding various of the altimate and on an autoinform of "Dancy Dance to engine a face dance locating various of the altimate and a social Dance to engine a face dance locating social corrects and combinations.

#### Stargazing & Supper in Herefordshire

For the perfect evening itinerary, we've paired our favourite places to stargaze with fantastic nearby country pubs in our new Stargazer's Guide to Herefordshire.

#### Highlights include:

~ Visiting an official dark sky discovery site in the Malvern Hills

~ Commanding views of the night sky from an ancient hillfort

~ Taking a starlit stroll across medieval common lands

~ Soaking up the 360-degree panoramas from Garway Hill & Hergest Ridge

For more stargazing inspiration in Herefordshire, go to: https://www.visitherefordshire.co.uk/.../stargazing-supper

Snodhill Castle by Lee Nuttall