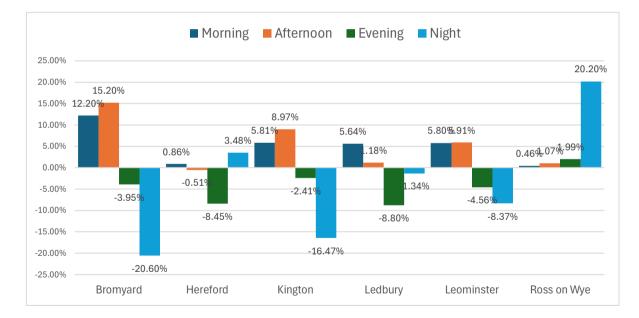

-12% | -13% | -4% | -2% | -2% | 2%  |
| Hereford    | 21% | 19% | 12% | 10% | 0%  | 1%  | 0%   | -1%  | -1% | 1%  | -1% | -1% |
| Kington     | 3%  | -4% | -6% | -4% | 2%  | 2%  | 3%   | 5%   | 4%  | 2%  | -5% | -1% |
| Ledbury     | -3% | -5% | -3% | -4% | -1% | -2% | 10%  | -9%  | -6% | -4% | -1% | -3% |
| Leominster  | -1% | -3% | -2% | -3% | 0%  | -1% | -9%  | -10% | -3% | -1% | -3% | -1% |
| Ross on Wye | -1% | -2% | 1%  | -2% | 3%  | 1%  | 4%   | 4%   | 1%  | -2% | -4% | -1% |



#### Herefordshire County BID

All data is anonymised, aggregated and GDPR compliant





#### Herefordshire County BID

All data is anonymised, aggregated and GDPR compliant

#### Visitor Days 2023 vs Pre Covid: Hereford and Ross on Wye

Powered by: Place Informatics





## Herefordshire

Time of Day







| Town        | Morning | Afternoon | Evening | Night   |
|-------------|---------|-----------|---------|---------|
| Bromyard    | 12.20%  | 15.20%    | -3.95%  | -20.60% |
| Hereford    | 0.86%   | -0.51%    | -8.45%  | 3.48%   |
| Kington     | 5.81%   | 8.97%     | -2.41%  | -16.47% |
| Ledbury     | 5.64%   | 1.18%     | -8.80%  | -1.34%  |
| Leominster  | 5.80%   | 5.91%     | -4.56%  | -8.37%  |
| Ross on Wye | 0.46%   | 1.07%     | 1.99%   | 20.20%  |



### Herefordshire County BID

All data is anonymised, aggregated and GDPR compliant

#### Visitors by School Holiday: % Annual Visitors

Powered by: Place Informatics



| Town        | February | August | October |
|-------------|----------|--------|---------|
| Bromyard    | 7.60%    | 7.50%  | 8.80%   |
| Hereford    | 7.90%