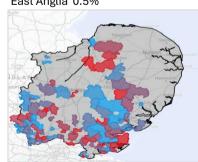

#### Domestic day visits in England: headline narratives

- Volume: day visits increased in 2023 vs 2022 with the first half of the year showing stronger growth, likely due to the impact of COVID-19 in early 2022.
- **Value:** Spend was up vs 2022 in both nominal and real (inflation adjusted) terms.
- Average spend per visit: was up vs 2022 in nominal terms but in real terms it saw a slight decline.
- **Regions:** London saw the largest share and strongest year on year growth for both visits and spend out of all the English regions, echoed by the growth in visits to large cities and towns more broadly. Behind London, the South East accounted for the highest volume and value across 2023.
- Activity: Visiting friends and relatives remained the most frequent type of visit although growth was flat vs 2022. Visits to attractions were up. VFR trips and those who went for food and drink/a night out/speciality shopping accumulated the most spend in 2023.