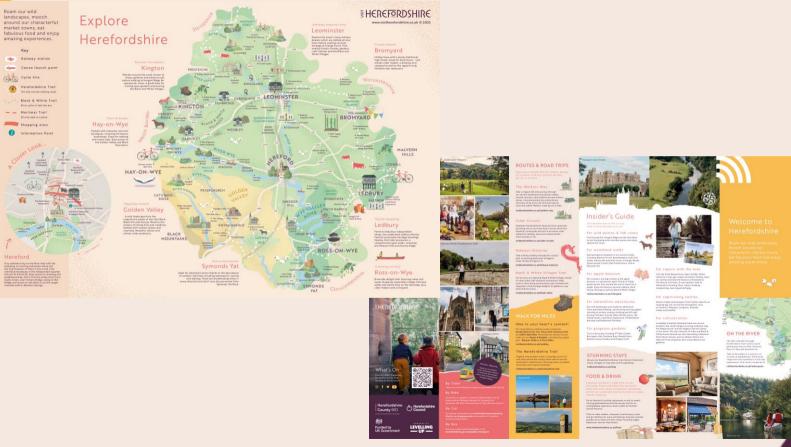

the Golden Valley

steeping overright at churches along the way. There are two different walking routes and one for systing - abbeydoradeanery.org/pyper/

Bun the Cars Back - Throw yourself into the new year by saving the Cars Back Challenge, Can you not up this 2100th high peak in the Back Mountains with its rooty, britk-edge right? Choose end four Care Constin 3 of Bream chryster and the another the routly to explore some

of our very best closer producers and get fit at the same time! Check out our suggested trails on visiblevefordshive could. I Good Luck?

Check out our suggested trais on visionerefordshive colux. @ Good Lux

00 1

Autoetschahender wienvermetschonst weighonehenetordzinne wisittereitord



IT comments 13 share



POSTS









## **Visit Herefordshire Map Leaflets**



## **Grant Funding Opportunities**

The HCBID has launched a grant fund for Market Towns and Rural Locations

- Increase footfall, dwell time and spend
- Promote Herefordshire as a destination to visit, live and work
- Develop stronger partnerships across the county to deliver more opportunities for the Herefordshire Visitor Economy
- Deliver promotional campaigns to highlight the range and quality of businesses within Herefordshire



# FILM OFFICE HEREFORDSHIRE





360-degree views, wild ponies and open spaces on Hergest Ridge



Croft Castle featured in Channel 4's National Trust: My Historic Home



ITV's Midwinter of the Spirit was filmed in Hereford City

#### Introducing Herefordshire

We are committed to making Herefordshire a compelling choice for TV and film production compani