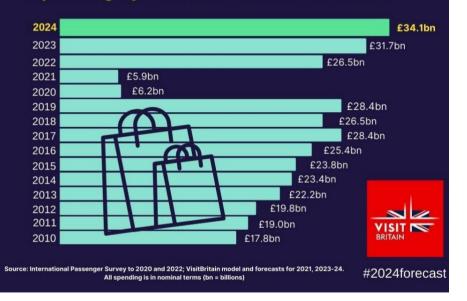

## **Inbound Tourism Forecast 2024**

#### 2024 Inbound tourism forecast Spending by overseas visitors in the UK