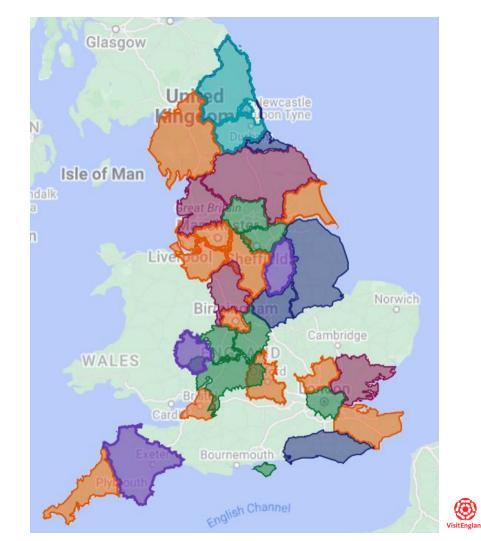

## **LVEP Status Map**

LVEP status awarded as of April 2024 (33 LVEPs including Herefordshire!)