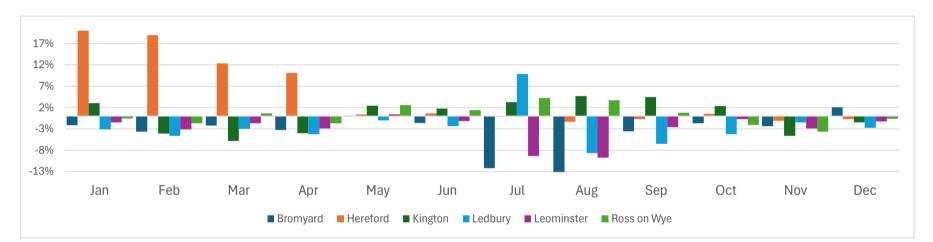

## **Improved Communication Methods**

- Visit Herefordshire Website
- 2022 338,689
- 2023 593,455
- BID E-Newsletters
- 15 April 2024 63.3%
- 10 April 2024 48.7%
- 29 March 2024 52.5%
- 26 March 2024 49%
- 15 March 2024 67%
- Visit Herefordshire Consumer E-Newsletters
  - 15 March 2024 57.7%
  - 9 March 2024 56.3%
- Drop-In sessions / Monthly Roadshows
- Visitor Information Tent Events