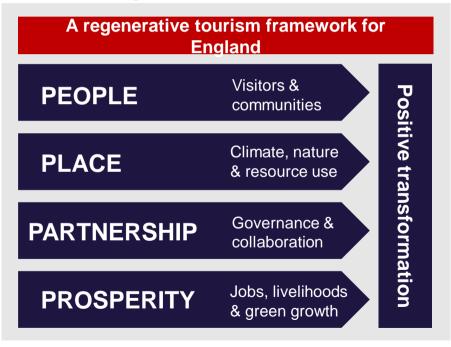

# Sustainability – regenerative tourism as VE approach

- Aligned with key frameworks e.g. The United Nations 17 Sustainable Development Goals (SDGs)
- 2
- Identified core themes and defined the ambition
- Resilient year-round industry
- Regional and seasonal dispersal
- Maximising the benefits to communities
- Thriving businesses and destinations
- Low carbon transport
- Net Zero and responsible resource use
- Nature, wildlife and biodiversity

Pulled this together into a clear and meaningful framework