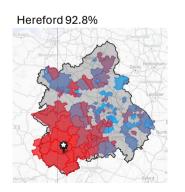

-----------|------------|-------|------------|------------|
| Bromyard    | 98.1%         | 0.3%       | 0.4%  | 0.5%       | 0.1%       |
| Leominster  | 95.0%         | 0.4%       | 3.6%  | 0.3%       | 0.2%       |
| Hereford    | 92.8%         | 3.2%       | 3.1%  | 0.5%       | 0.2%       |
| Ledbury     | 80.7%         | 17.4%      | 0.5%  | 0.8%       | 0.1%       |
| Kington     | 77.9%         | 0.4%       | 21.4% | 0.0%       | 0.0%       |
| Ross on Wye | 53.7%         | 40.1%      | 5.1%  | 0.4%       | 0.1%       |





Herefordshire

County BID

### Herefordshire Visitor and Footfall Overview

All data is anonymised, aggregated and GDPR compliant

#### Visitors from West Midlands, total % of visitors to the town centre





Bromyard 98.1%

Ledbury 80.7%

Ross-on-Wye 53.7%







Herefordshire

### Herefordshire Visitor and Footfall Overview

All data is anonymised, aggregated and GDPR compliant

#### Ross-on-Wye Visitor Origins vs Bourton on the Water

#### **Ross-on-Wye**

**County** BID



### **Bourton on the Water**

#### South West 78.4%



#### South East 16.2%



#### London 0.5%



### East Anglia 0.5%









East Anglia 0.2%





### Herefordshire County BID

#### **Spend Potential Postcodes % Visitors**

All data is anonymised, aggregated and GDPR compliant





| Town        | High   | Medium | Low    |
|-------------|--------|--------|--------|
| Ledbury     | 87.20% | 10.30% | 2.50%  |
| Hereford    | 67.90% | 16.40% | 15.70% |
| Ross on Wye | 64%    | 16.20% | 19.80% |
| Bromyard    | 42.50% | 50.30% | 7.20%  |
| Kington     | 35.50% | 21.50% |