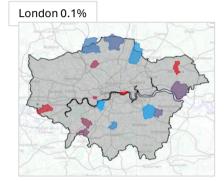

#### Domestic day visits in England: headline narratives

- Volume: day visits increased in 2023 vs 2022 with the first half of the year showing stronger growth, likely due to the impact of COVID-19 in early 2022.
- **Value:** Spend was up vs 2022 in both nominal and real (inflation adjusted) terms.
- Average spend per visit: was up vs 2022 in nominal terms but in real terms it saw a slight decline.
- **Regions:** London saw the largest share and strongest year on year growth for both visits and spend out of all the English regions, echoed by the growth in visits to large cities and towns more broadly. Behind London, the South East accounted for the highest volume and value across 2023.
- Activity: Visiting friends and relatives remained the most frequent type of visit although growth was flat vs 2022. Visits to attractions were up. VFR trips and those who went for food and drink/a night out/speciality shopping accumulated the most spend in 2023.