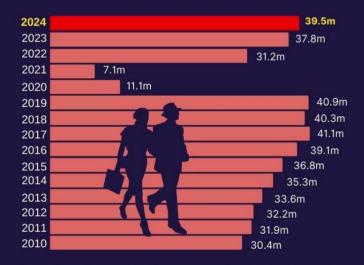

## **Inbound Tourism Forecast 2024**

#### 2024 Inbound tourism forecast Overseas visits to the UK

Source: International Passenger Survey to 2020 and 2022; VisitBritain model and forecasts for 2021, 2023-24. (m = millions)