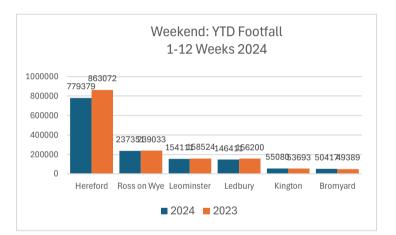

## **Improved Communication Methods**

- Visit Herefordshire Website
- 2022 338,689
- 2023 593,455
- BID E-Newsletters
- 15 April 2024 63.3%
- 10 April 2024 48.7%
- 29 March 2024 52.5%
- 26 March 2024 49%
- 15 March 2024 67%
- Visit Herefordshire Consumer E-Newsletters
  - 15 March 2024 57.7%
  - 9 March 2024 56.3%
- Drop-In sessions / Monthly Roadshows
- Visitor Information Tent Events