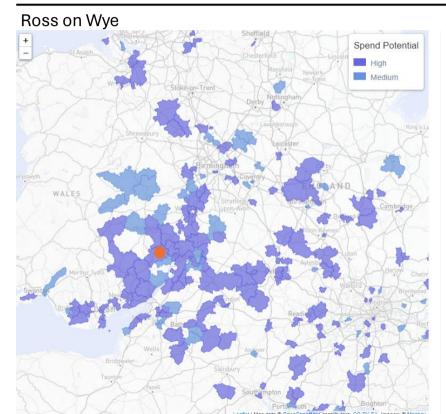

uth West 78.4%



#### South East 16.2%



#### London 0.5%



### East Anglia 0.5%









East Anglia 0.2%





### Herefordshire County BID

#### **Spend Potential Postcodes % Visitors**

All data is anonymised, aggregated and GDPR compliant





| Town        | High   | Medium | Low    |
|-------------|--------|--------|--------|
| Ledbury     | 87.20% | 10.30% | 2.50%  |
| Hereford    | 67.90% | 16.40% | 15.70% |
| Ross on Wye | 64%    | 16.20% | 19.80% |
| Bromyard    | 42.50% | 50.30% | 7.20%  |
| Kington     | 35.50% | 21.50% | 43.10% |
| Leominster  | 27.30% | 27.90% | 44.80% |



County BID

### Herefordshire Visitor and Footfall Overview

All data is anonymised, aggregated and GDPR compliant

#### **Spend Potential Postcodes**

Herefordshire

Powered by: /// Place Informatics







### Herefordshire Visitor and Footfall Overview

All data is anonymised, aggregated and GDPR compliant

#### Spend Potential

Powered by: /// Place Informatics



### Leominster





### Herefordshire Visitor and Footfall Overview

All data is anonymised, aggregated and GDPR compliant

#### Spend Potential

Powered by: /// Place Informatics



### Leominster





#### **Visitors Weekday**

Powered by: //\_\_ Place Informatics



| Town        | YoY   |
|-------------|-------|
| Bromyard    | 5.1%  |
| Ross on Wye | 2.0%  |
| Leominster  | 0.4%  |
| Kington     | -0.3% |
| Ledbury     | -0.4% |
| Hereford    | -2.1% |



| Town        | 2024    | 2023    |
|-------------|---------|---------|
| Hereford    | 2117622 | 2162589 |
| Ross on Wye | 665000  | 652024  |
| Leominster  | 440081