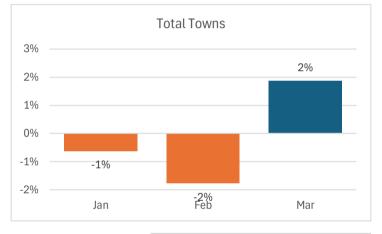

## **Improved Communication Methods**

- Visit Herefordshire Website
- 2022 338,689
- 2023 593,455
- BID E-Newsletters
- 15 April 2024 63.3%
- 10 April 2024 48.7%
- 29 March 2024 52.5%
- 26 March 2024 49%
- 15 March 2024 67%
- Visit Herefordshire Consumer E-Newsletters
  - 15 March 2024 57.7%
  - 9 March 2024 56.3%
- Drop-In sessions / Monthly Roadshows
- Visitor Information Tent Events